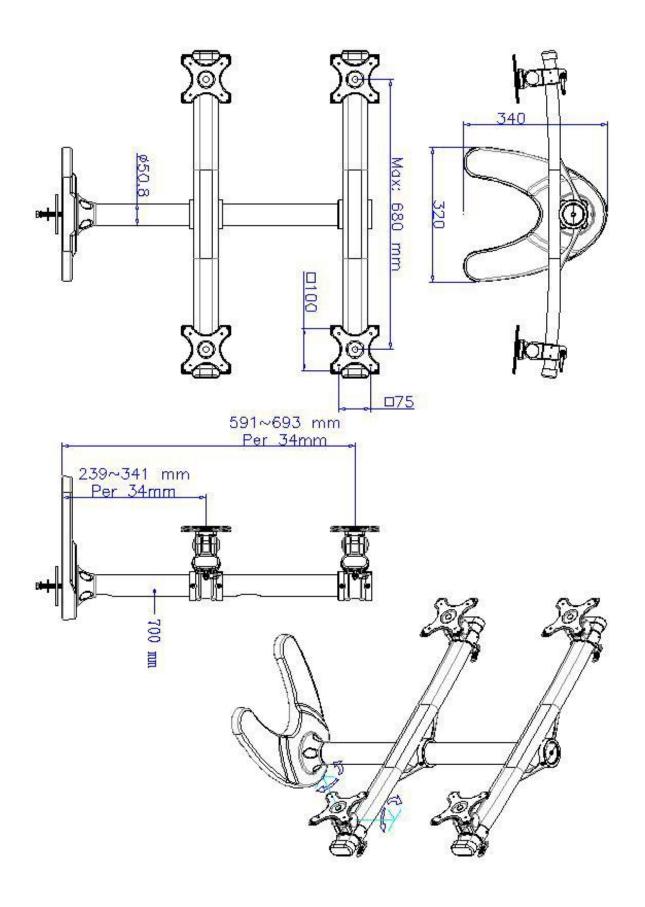

With Cable Management Holes

**Bolt Through Desk** 

**Dual Horizontal** 

With Cable Management Holes

Desk Clamp

EMTX-3x1-FS

EMTX-3x1-TD

Triple Horizontal

With Cable Management Holes

Free Standing

Triple Horizontal

With Cable Management Holes

Bolt Through Desk

Triple Horizontal

With Cable Management Holes

Desk Clamp