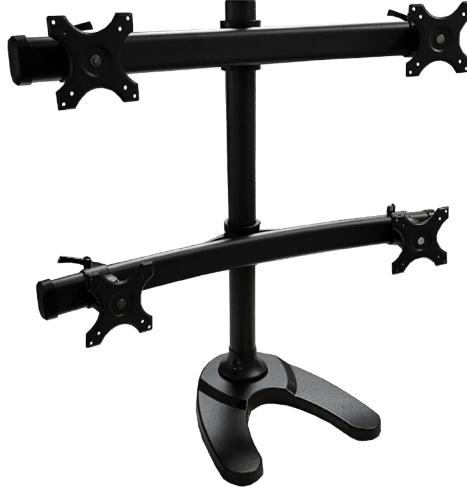

Quad (2 Below / 2 Above)

With Cable Management Holes

Free Standing

Quad (2 Below / 2 Above) With Cable Management Holes

Bolt Through Desk

Quad (2 Below / 2 Above) With Cable Management Holes

Desk Clamp

EMTX-3x2-FS

The ErgoMounts Titan Heavy Duty Multiple Monitor Desk Mount Series is the successor to our previous VisionPro 300 Collection. Constructed with durability and stability in mind these mounts can support screens up to 645mm wide and each weighing up to 8KG. Integrated cable management and the option to mount these free standing, clamped or bolted to the desk means that can be adapted to almost any environment or requirement.