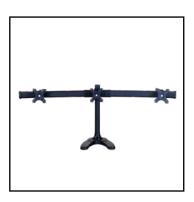

With Cable Management Holes

**Bolt Through Desk** 

**Dual Horizontal** 

With Cable Management Holes

Desk Clamp

EMTX-3x1-FS

EMTX-3x1-TD

Triple Horizontal

With Cable Management Holes

Free Standing

Triple Horizontal

With Cable Management Holes

Bolt Through Desk

Triple Horizontal

With Cable Management Holes

Desk Clamp