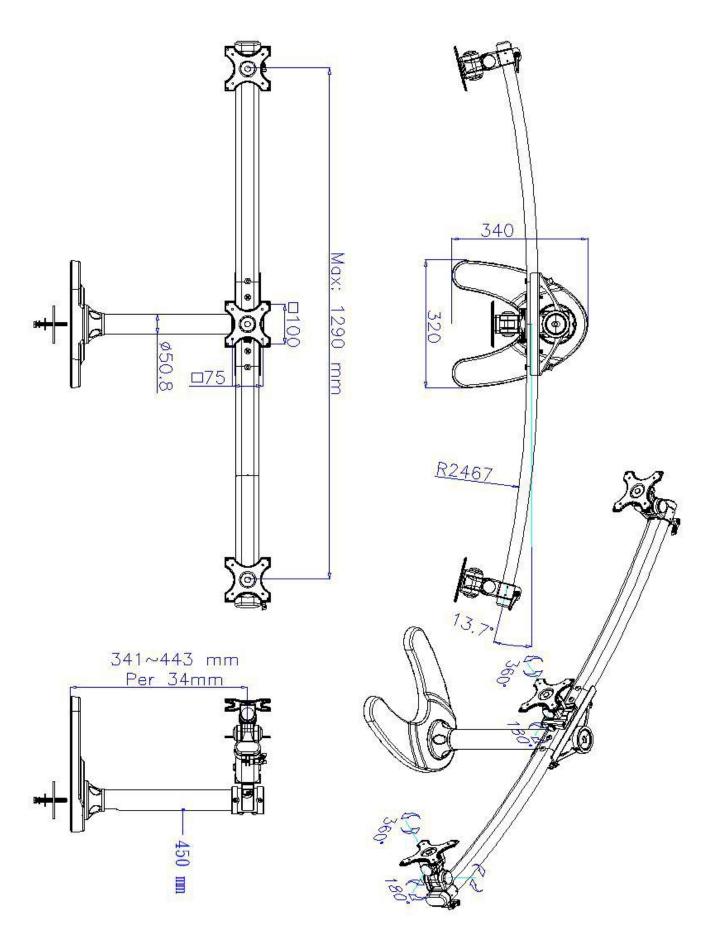

Office

EMTX-2x1-FS

EMTX-2x1-TD

EMTX-2x1-DC

**Dual Horizontal** 

With Cable Management Holes

Free Standing

**Dual Horizontal** 

With Cable Management Holes

**Bolt Through Desk** 

**Dual Horizontal** 

With Cable Management Holes

Desk Clamp

EMTX-3x1-FS

EMTX-3x1-TD

Triple Horizontal