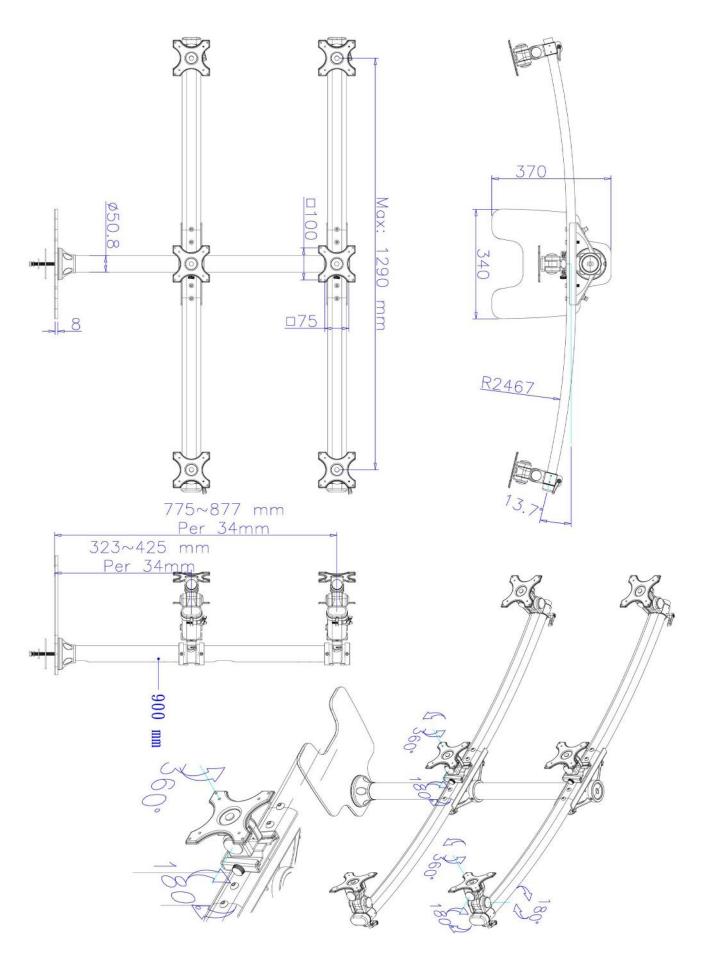

Quad (2 Below / 2 Above)

With Cable Management Holes

Free Standing

Quad (2 Below / 2 Above) With Cable Management Holes

Bolt Through Desk

Quad (2 Below / 2 Above) With Cable Management Holes

Desk Clamp

EMTX-3x2-FS

EMTX-3x2-TD

EMTX-3x2-DC

Six Way (3 Below / 3 Above) With Cable Management Holes Free Standing

Six Way (3 Below / 3 Above) With Cable Management Holes Bolt Through Desk

Six Way (3 Below / 3 Above) With Cable Management Holes