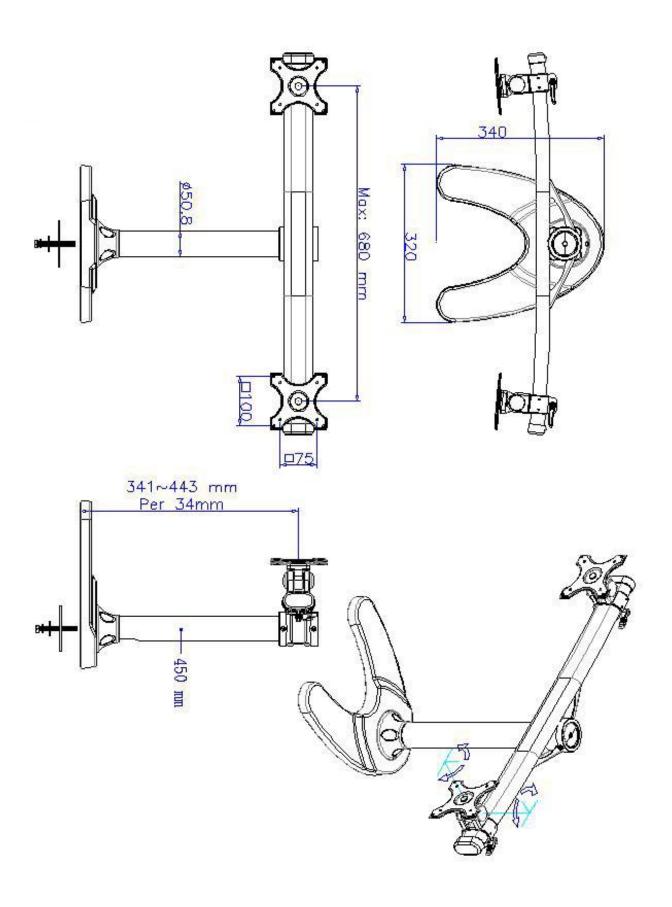

## **TITAN SERIES**

Heavy Duty Multiple Monitor Desk Mounts

LB Kg

- Supports up to 8KG per screen
- Up to VESA 100mm x 100mm
- Heavy duty Steel construction
- Bolt Down / Desk Clamp or Free Standing Base
- · Integrated cable management holes
- Max screen width 645mm
- · Adjustable screen positioning
- Custom configurations available

The ErgoMounts Titan Heavy Duty Multiple Monitor Desk Mount Series is the successor to our previous VisionPro 300 Collection. Constructed with durability and stability in mind these mounts can support screens up to 645mm wide and each weighing up to 8KG. Integrated cable management and the option to mount these free standing, clamped or bolted to the desk means that can be adapted to almost any environment or requirement.