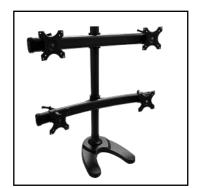

## **TITAN SERIES**

Heavy Duty Multiple Monitor Desk Mounts

LB Kg

- Supports up to 8KG per screen
- Up to VESA 100mm x 100mm
- Heavy duty Steel construction
- Bolt Down / Desk Clamp or Free Standing Base
- · Integrated cable management holes
- Max screen width 645mm
- · Adjustable screen positioning
- Custom configurations available

The ErgoMounts Titan Heavy Duty Multiple Monitor Desk Mount Series is the successor to our previous VisionPro 300 Collection. Constructed with durability and stability in mind these mounts can support screens up to 645mm wide and each weighing up to 8KG. Integrated cable management and the option to mount these free standing, clamped or bolted to the desk means that can be adapted to almost any environment or requirement.

Quad (2 Below / 2 Above)

With Cable Management Holes

Free Standing

Quad (2 Below / 2 Above) With Cable Management Holes

Bolt Through Desk

Quad (2 Below / 2 Above) With Cable Management Holes

Desk Clamp

EMTX-3x2-FS