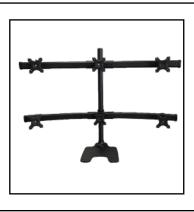

Quad (2 Below / 2 Above)

With Cable Management Holes

Free Standing

Quad (2 Below / 2 Above) With Cable Management Holes

Bolt Through Desk

Quad (2 Below / 2 Above) With Cable Management Holes

Desk Clamp

EMTX-3x2-FS

EMTX-3x2-TD

EMTX-3x2-DC

Six Way (3 Below / 3 Above) With Cable Management Holes Free Standing

Six Way (3 Below / 3 Above) With Cable Management Holes Bolt Through Desk

Six Way (3 Below / 3 Above) With Cable Management Holes