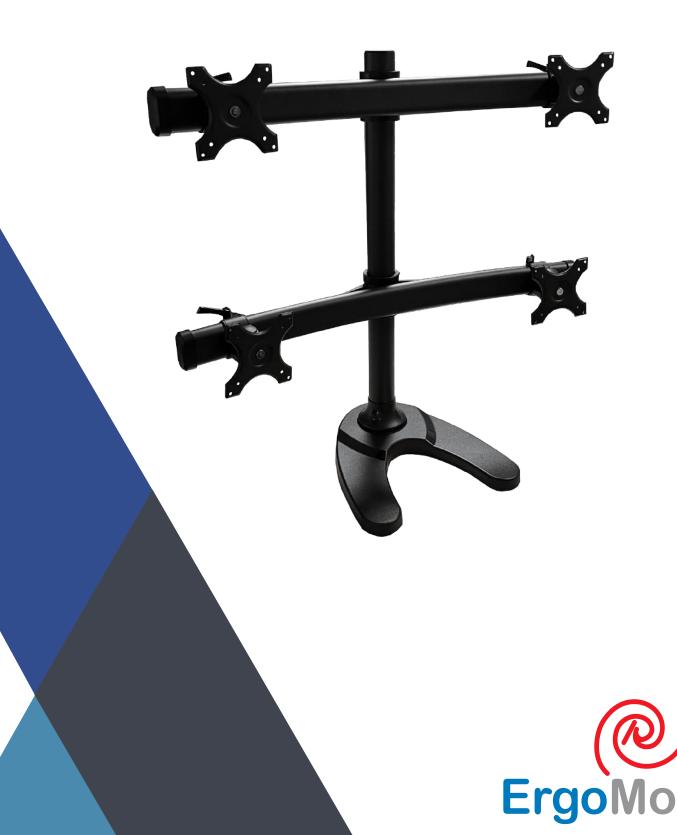

Quad (2 Below / 2 Above)

With Cable Management Holes

Free Standing

Quad (2 Below / 2 Above) With Cable Management Holes

Bolt Through Desk

Quad (2 Below / 2 Above) With Cable Management Holes

Desk Clamp

EMTX-3x2-FS

The ErgoMounts Titan Heavy Duty Multiple Monitor Desk Mount Series is the successor to our previous VisionPro 300 Collection. Constructed with durability and stability in mind these mounts can support screens up to 645mm wide and each weighing up to 8KG. Integrated cable management and the option to mount these free standing, clamped or bolted to the desk means that can be adapted to almost any environment or requirement.